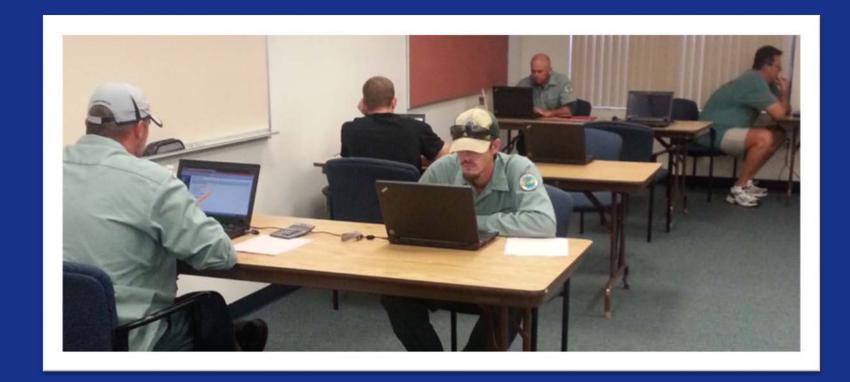

# Web Exams

#### **Exam Format**

- 50 questions on each exam closed book
- Multiple choice questions
- 4 possible answers; only 1 correct answer
- Passing grade is 70%

#### **After the Exams**

- Mailed in to FDACS for grading by exam administrator
- Applicators can check grades online
- Mail results take 4 to 6 weeks
- Web exams provide immediate results!