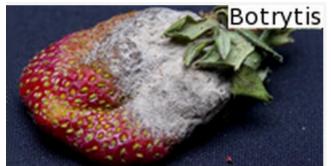

Botrytis Fruit Rot or Gray Mold Strawberry - Botrytis fruit rot, a

http://agroclimate.org/tools/strawberry