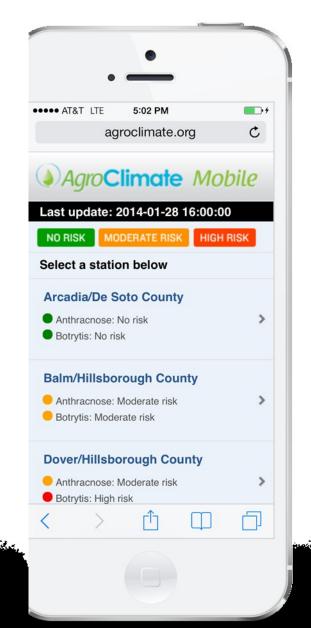

itions for disease development









# Demo: Strawberry Advisory System - website

*Agro*Climate



#### Select station/county:

Balm/Hillsborough

Display County Boundary

"The Strawberry Advisory System provides recommendations for timing fungicide applications for control of Anthracnose and Botrytis fruit rots". For more information, click on the publications below:

#### A Web-based Decision Support Tool -

Plant disease decision support systems are management tools to help...

Anthracnose Fruit Rot of Strawberry -Anthracnose fruit rot, caused by the

Anthracnose fruit rot, caused by th fungus Colletotrichum acutatum...

Botrytis Fruit Rot or Gray Mold Strawberry - Botrytis fruit rot, a







http://agroclimate.org/tools/strawberry

# Demo: Strawberry Advisory System - mobile

























### AgroClimate Disease Tools: Citrus Copper Application Scheduler













#### Copper is used to control many diseases:

- Melanose

















## Demo: Citrus Copper Application Scheduler - website





## Demo: Citrus Copper Application Scheduler - mobile

























### Thanks!