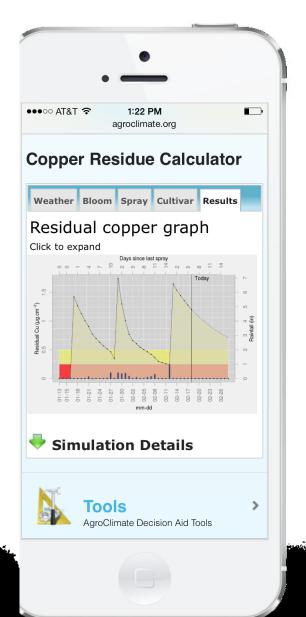

is fruit rots". For more information, click on the publications below:

#### A Web-based Decision Support Tool -

Plant disease decision support systems are management tools to help...

Anthracnose Fruit Rot of Strawberry -Anthracnose fruit rot, caused by the

Anthracnose fruit rot, caused by th fungus Colletotrichum acutatum...

Botrytis Fruit Rot or Gray Mold Strawberry - Botrytis fruit rot, a







http://agroclimate.org/tools/strawberry

# Demo: Strawberry Advisory System - mobile

























### AgroClimate Disease Tools: Citrus Copper Application Scheduler













#### Copper is used to control many diseases:

- Melanose

















## Demo: Citrus Copper Application Scheduler - website





## Demo: Citrus Copper Application Scheduler - mobile

























### Thanks!