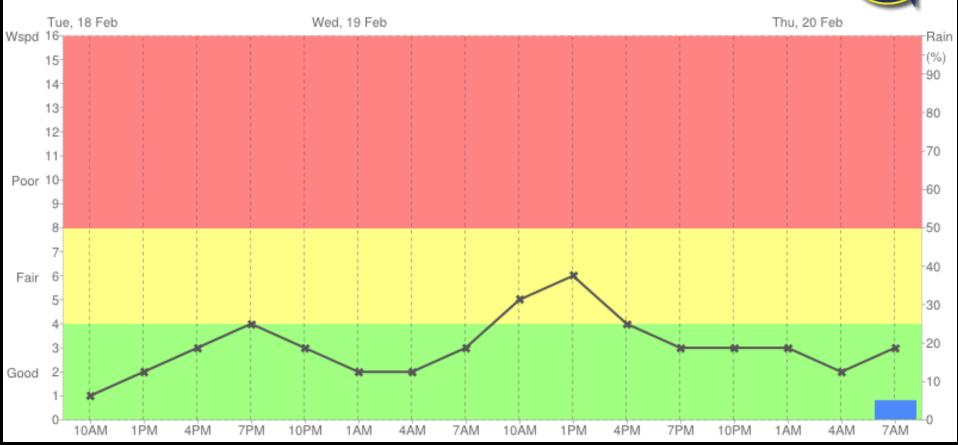

for timing fungicide applications for control of Anthracnose and Botrytis fruit rots". For more information, click on the publications below:

#### A Web-based Decision Support Tool -

Plant disease decision support systems are management tools to help...

Anthracnose Fruit Rot of Strawberry -Anthracnose fruit rot, caused by the

Anthracnose fruit rot, caused by th fungus Colletotrichum acutatum...

Botrytis Fruit Rot or Gray Mold Strawberry - Botrytis fruit rot, a







http://agroclimate.org/tools/strawberry

# Demo: Strawberry Advisory System - mobile

























### AgroClimate Disease Tools: Citrus Copper Application Scheduler













#### Copper is used to control many diseases:

- Melanose

















## Demo: Citrus Copper Application Scheduler - website





## Demo: Citrus Copper Application Scheduler - mobile

























### Thanks!