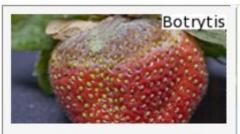

Botrytis Fruit Rot or Gray Mold Strawberry - Botrytis fruit rot, a

http://agroclimate.org/tools/strawberry