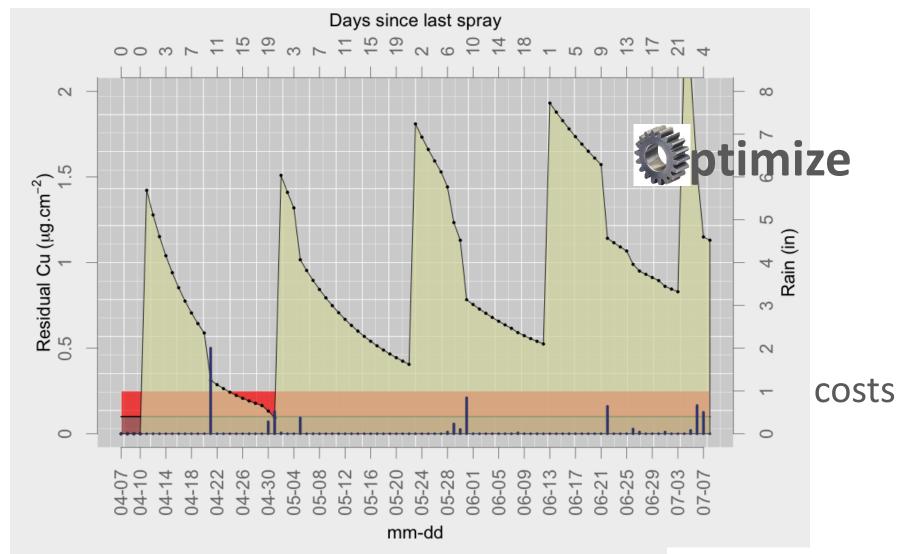

### AgroClimate Disease Tools: Citrus Copper Application Scheduler

#### Copper is used to control many diseases:

- Melanose

## Demo: Citrus Copper Application Scheduler - website