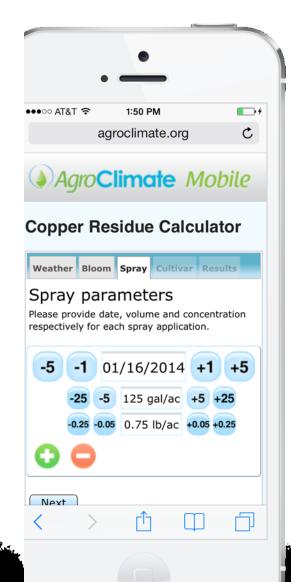

ytis fruit rots". For more information, click on the publications below:

#### A Web-based Decision Support Tool -

Plant disease decision support systems are management tools to help...

Anthracnose Fruit Rot of Strawberry -Anthracnose fruit rot, caused by the

Anthracnose fruit rot, caused by th fungus Colletotrichum acutatum...

Botrytis Fruit Rot or Gray Mold Strawberry - Botrytis fruit rot, a







http://agroclimate.org/tools/strawberry

# Demo: Strawberry Advisory System - mobile

























### AgroClimate Disease Tools: Citrus Copper Application Scheduler













#### Copper is used to control many diseases:

- Melanose

















## Demo: Citrus Copper Application Scheduler - website





## Demo: Citrus Copper Application Scheduler - mobile

























### Thanks!