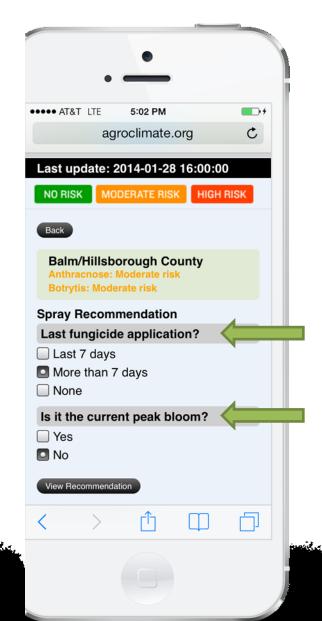

# Demo: Strawberry Advisory System - mobile

#### Select station/county:

Balm/Hillsborough

Display County Boundary

"The Strawberry Advisory System provides recommendations for timing fungicide applications for control of Anthracnose and Botrytis fruit rots". For more information, click on the publications below: