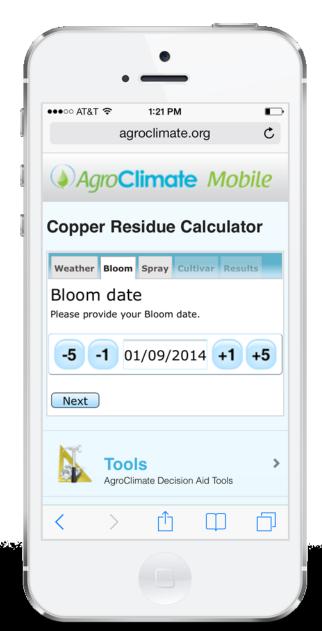

trytis fruit rots". For more information, click on the publications below:

#### A Web-based Decision Support Tool -

Plant disease decision support systems are management tools to help...

Anthracnose Fruit Rot of Strawberry -Anthracnose fruit rot, caused by the

Anthracnose fruit rot, caused by th fungus Colletotrichum acutatum...

Botrytis Fruit Rot or Gray Mold Strawberry - Botrytis fruit rot, a







http://agroclimate.org/tools/strawberry

# Demo: Strawberry Advisory System - mobile

























### AgroClimate Disease Tools: Citrus Copper Application Scheduler













#### Copper is used to control many diseases:

- Melanose

















## Demo: Citrus Copper Application Scheduler - website





## Demo: Citrus Copper Application Scheduler - mobile

























### Thanks!