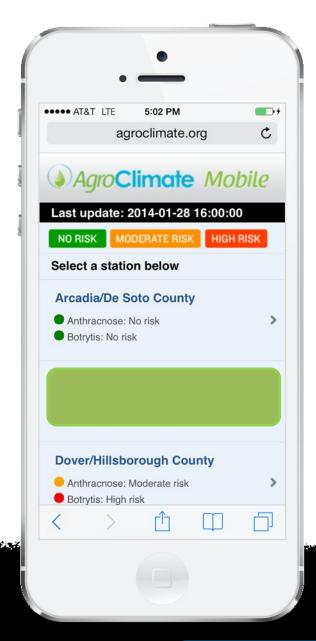

for disease development









# Demo: Strawberry Advisory System - website

*Agro*Climate



#### Select station/county:

Balm/Hillsborough

Display County Boundary

"The Strawberry Advisory System provides recommendations for timing fungicide applications for control of Anthracnose and Botrytis fruit rots". For more information, click on the publications below:

#### A Web-based Decision Support Tool -

Plant disease decision support systems are management tools to help...

Anthracnose Fruit Rot of Strawberry -Anthracnose fruit rot, caused by the

Anthracnose fruit rot, caused by th fungus Colletotrichum acutatum...

Botrytis Fruit Rot or Gray Mold Strawberry - Botrytis fruit rot, a







http://agroclimate.org/tools/strawberry

# Demo: Strawberry Advisory System - mobile

























### AgroClimate Disease Tools: Citrus Copper Application Scheduler













#### Copper is used to control many diseases:

- Melanose

















## Demo: Citrus Copper Application Scheduler - website





## Demo: Citrus Copper Application Scheduler - mobile

























### Thanks!