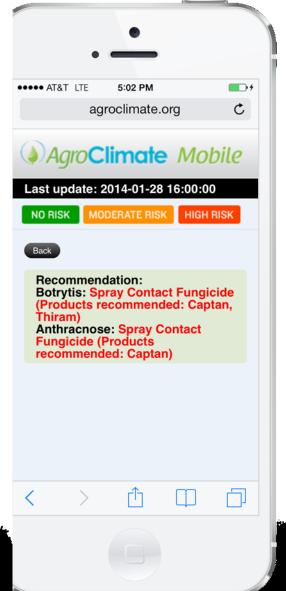

disease development









# Demo: Strawberry Advisory System - website

*Agro*Climate



#### Select station/county:

Balm/Hillsborough

Display County Boundary

"The Strawberry Advisory System provides recommendations for timing fungicide applications for control of Anthracnose and Botrytis fruit rots". For more information, click on the publications below:

#### A Web-based Decision Support Tool -

Plant disease decision support systems are management tools to help...

Anthracnose Fruit Rot of Strawberry -Anthracnose fruit rot, caused by the

Anthracnose fruit rot, caused by th fungus Colletotrichum acutatum...

Botrytis Fruit Rot or Gray Mold Strawberry - Botrytis fruit rot, a







http://agroclimate.org/tools/strawberry

# Demo: Strawberry Advisory System - mobile

























### AgroClimate Disease Tools: Citrus Copper Application Scheduler













#### Copper is used to control many diseases:

- Melanose

















## Demo: Citrus Copper Application Scheduler - website





## Demo: Citrus Copper Application Scheduler - mobile

























### Thanks!