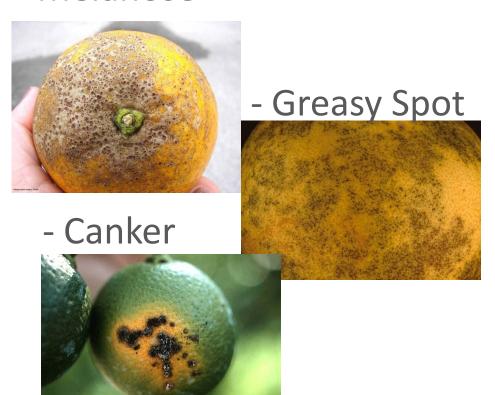

County Boundary

"The Strawberry Advisory System provides recommendations for timing fungicide applications for control of Anthracnose and Botrytis fruit rots". For more information, click on the publications below:

#### A Web-based Decision Support Tool -

Plant disease decision support systems are management tools to help...

Anthracnose Fruit Rot of Strawberry -Anthracnose fruit rot, caused by the

Anthracnose fruit rot, caused by th fungus Colletotrichum acutatum...

Botrytis Fruit Rot or Gray Mold Strawberry - Botrytis fruit rot, a







http://agroclimate.org/tools/strawberry

# Demo: Strawberry Advisory System - mobile

























### AgroClimate Disease Tools: Citrus Copper Application Scheduler













#### Copper is used to control many diseases:

- Melanose

















## Demo: Citrus Copper Application Scheduler - website





## Demo: Citrus Copper Application Scheduler - mobile

























### Thanks!