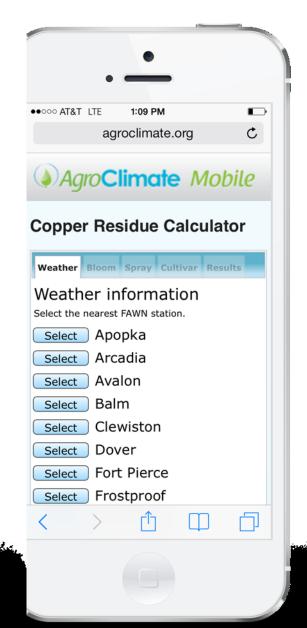

and Botrytis fruit rots". For more information, click on the publications below:

#### A Web-based Decision Support Tool -

Plant disease decision support systems are management tools to help...

Anthracnose Fruit Rot of Strawberry -Anthracnose fruit rot, caused by the

Anthracnose fruit rot, caused by th fungus Colletotrichum acutatum...

Botrytis Fruit Rot or Gray Mold Strawberry - Botrytis fruit rot, a







http://agroclimate.org/tools/strawberry

# Demo: Strawberry Advisory System - mobile

























### AgroClimate Disease Tools: Citrus Copper Application Scheduler













#### Copper is used to control many diseases:

- Melanose

















## Demo: Citrus Copper Application Scheduler - website





## Demo: Citrus Copper Application Scheduler - mobile

























### Thanks!