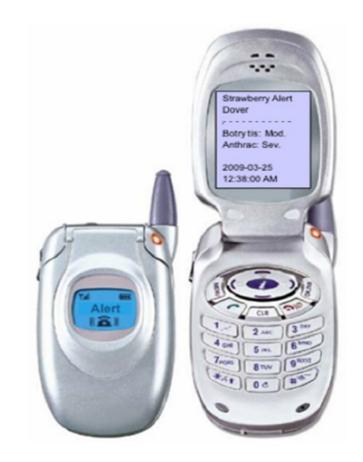

se-warning system = optimization of sprays



Advices when there is favorable environmental conditions for disease development









# Demo: Strawberry Advisory System - website

*Agro*Climate



#### Select station/county:

Balm/Hillsborough

Display County Boundary

"The Strawberry Advisory System provides recommendations for timing fungicide applications for control of Anthracnose and Botrytis fruit rots". For more information, click on the publications below:

#### A Web-based Decision Support Tool -

Plant disease decision support systems are management tools to help...

Anthracnose Fruit Rot of Strawberry -Anthracnose fruit rot, caused by the

Anthracnose fruit rot, caused by th fungus Colletotrichum acutatum...

Botrytis Fruit Rot or Gray Mold Strawberry - Botrytis fruit rot, a







http://agroclimate.org/tools/strawberry

# Demo: Strawberry Advisory System - mobile

























### AgroClimate Disease Tools: Citrus Copper Application Scheduler













#### Copper is used to control many diseases:

- Melanose

















## Demo: Citrus Copper Application Scheduler - website





## Demo: Citrus Copper Application Scheduler - mobile

























### Thanks!