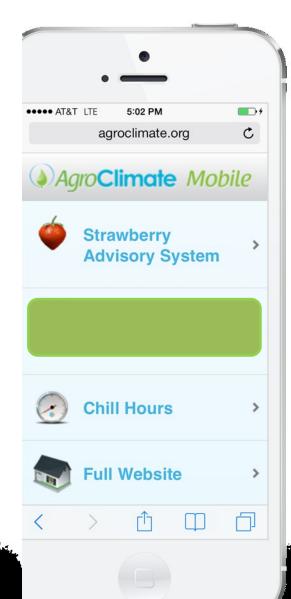

e and Botrytis fruit rots". For more information, click on the publications below:

#### A Web-based Decision Support Tool -

Plant disease decision support systems are management tools to help...

Anthracnose Fruit Rot of Strawberry -Anthracnose fruit rot, caused by the

Anthracnose fruit rot, caused by th fungus Colletotrichum acutatum...

Botrytis Fruit Rot or Gray Mold Strawberry - Botrytis fruit rot, a







http://agroclimate.org/tools/strawberry

# Demo: Strawberry Advisory System - mobile

























### AgroClimate Disease Tools: Citrus Copper Application Scheduler













#### Copper is used to control many diseases:

- Melanose

















## Demo: Citrus Copper Application Scheduler - website





## Demo: Citrus Copper Application Scheduler - mobile

























### Thanks!